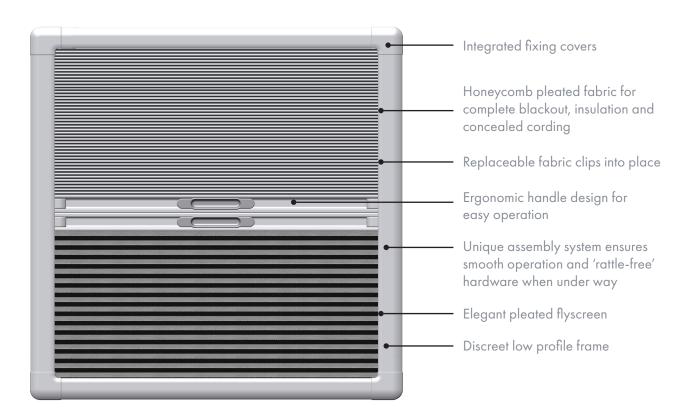

# **SECISCREEN**Surface Pleated

### Surface-mounted pleated blind and flyscreen to fit any size marine hatch

- Elegant pleated blind and flyscreen combined
- Onboard privacy and comfort
- Cabin light and temperature control
- Reduce UV damage

- Reduce glare
- Insect control
- Easy installation
- Low profile design with small footprint

#### **Flyscreen**

The Seaview pleated flyscreen allows fresh air to flow in through the fabric, while keeping minute insects out, as well as offering a long-lasting UV stable solution.

## Discreet low profile design with small frame footprint

For a near seamless finish between hatch and SEASCREEN, an additional liner simply clicks into the SEASCREEN frame and slots behind the hatch flange. Available with a corner radius of R42mm and with score lines spaced at 10mm intervals, the user-friendly liner is easily trimmed to any height from a maximum of 120mm.