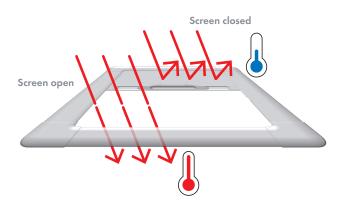

# Cabin temperature

By controlling light transmission and reflecting heat, hatch screens help control cabin temperature