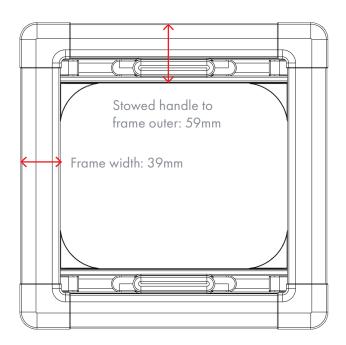

## Discreet low profile design with small frame footprint

For a near seamless finish between hatch and SEASCREEN, an additional liner simply clicks into the SEASCREEN frame and slots behind the hatch flange. Available with a corner radius of R42mm and with score lines spaced at 10mm intervals, the user-friendly liner is easily trimmed to any height from a maximum of 120mm.

Maximum liner height: 113mm

Frame depth: 27mm