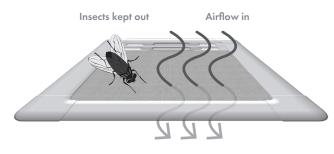

#### **Flyscreen**

The Seaview pleated flyscreen allows fresh air to flow in through the fabric, while keeping minute insects out, as well as offering a long-lasting UV stable solution.