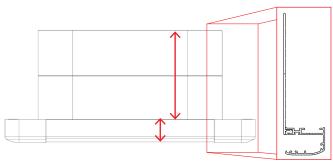

## Discreet low profile design with small frame footprint

For a near seamless finish between hatch and SEASCREEN, an additional liner simply clicks into the SEASCREEN frame and slots behind the hatch flange. Available with a corner radius of R42mm and with score lines spaced at 10mm intervals, the user-friendly liner is easily trimmed to any height from a maximum of 120mm.

Maximum liner height: 113mm

Frame depth: 27mm